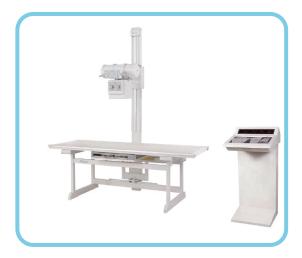

## Conventional Radiography X-ray Unit

## F99-ICT

## Main Function

- 1. 500mA generator with microprocessor control
- 2. 4-way-floating table
- 3. APR with 90 memory programs