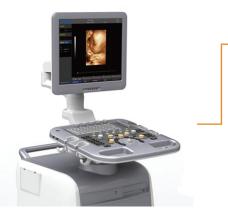

### I8 ALL IN ONE,Beyond Your Expectation

Chison i8 is a new generation ultrasound system . Integrated with advanced technology, superior image quality and ergonomic design, i8 provides you with comfortable and efficient scanning experience. The shared service configuration allows you to easily select any of many clinical applications including AB, OB/GYN, Cardiology, Vascular, Small Parts, Breast, and MSK.