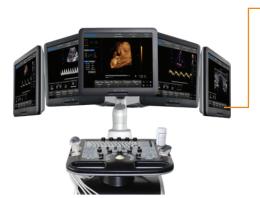

### - Q9 Set The New Standard Of Excellence

CHISON Q9 is a brand-new platform ultrasound system, which is designed to work in all clinical environments - from small private clinic to the patient bedside in the hospital or emergency room. Advanced imaging technology and flexible configuration can meet all the clinical applications such as Radiology, OB/GYN, small part muscloskeletal, cardiology, etc. A work-flow oriented User Interface is built to allow user-friendly operation with minimum soft key entry. Ergonomical design of keyboard, 15 inch LCD large display, double probe connectors, USB and DICOM connectivity make your scan FAST and EASY, and allow you to focus more on your patients.