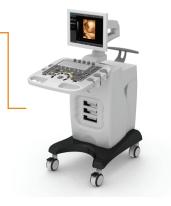

# 8500

### High Definition

- 15"LCD Monitor or CRT Monitor (optional)
  2 USB ports,Ethernet port
  Full digital beam-former
  Harmonic imaging,Compound
  Broad Variety of transducers
  Various measurements and automatic reports
  VET is also available