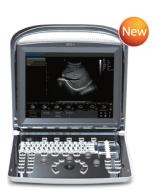

# Q5

#### Best-in-class compact, multi-purpose ultrasound

CHISON Q5 delivers superb image quality for multi-applications in abdomen,OB/GYN,small parts, urology and MSK. With the advanced technologies of SRA, THI, it provides better contrast resolution, which greatly helps the diagnosis of difficult-to-scan patients. A work-flow oriented User Interface is built to allow user-friendly operation with minimum soft key entries. Ergonomical design of keyboard, 15 inch LCD large display, double probe connectors, USB and DICOM connectivity make your scan FAST and EASY, and allow you to focus more on your patients.