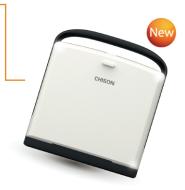

aditional ultrasound technology. three dimensional scanning of an object with simultaneous visualization of the A, B and C planes. This revolutionary multi-beam technology, displays 3D images in real time, goes beyond the boundaries of traditional ultrasound and allows to see the movement of an object in real time.

Compared to widely available 2D ultrasounds. This advanced technology gives the radiologist additional information for a more accurate diagnosis and higher patient care.





## – ECO1 Premium Design

Fashional Design

Excellent Performance

Intelligent Workflow

Complete solution for accessories

# ECO3

#### Great Value

- 12" LED
- Rotatable LED within 30°
- 2 probe connectors
- Built-in battery: 2 hours
- Memory up to: 320G
- 9 types of probes
- DICOM 3.0( optional ), USB





# -ECO3 EXPERT

Black & White with Doppler, Stunningly Good.

# iVis 20

### Great value! B&W with 4D

The new iVis20 system has set the new standard for affordable 4D ultrasound in this very competitive market.

With the advanced technologies of 4D volume rendering, compound imaging, multi-beamformer imageing, it provides superb images in 2D,color,PW,4D. The streamlined workflow, ergonomic outlook and compact design improves your work efficiency at easy. Try iVis20, upgrades your diagnosis capability to 4D t attractive price!





# 8500

### High Definition

- 15"LCD Monitor or CRT Monitor (optional)
  2 USB ports,Ethernet port
  Full digital beam-former
  Harmonic imaging,Compound
  Broad Variety of transducers
  Various measurements and automatic reports
  VET is also available