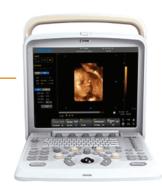

#### Best-in-class compact, multi-purpose ultrasound

CHISON Q5 delivers superb image quality for multi-applications in abdomen,OB/GYN,small parts, urology and MSK. With the advanced technologies of SRA, THI, it provides better contrast resolution, which greatly helps the diagnosis of difficult-to-scan patients. A work-flow oriented User Interface is built to allow user-friendly operation with minimum soft key entries. Ergonomical design of keyboard, 15 inch LCD large display, double probe connectors, USB and DICOM connectivity make your scan FAST and EASY, and allow you to focus more on your patients.